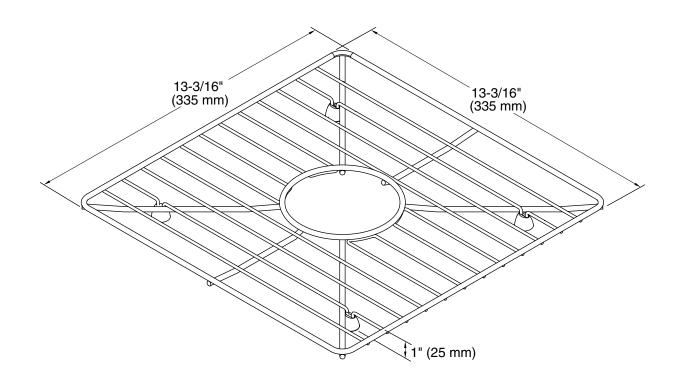

# **Technical Information**

All product dimensions are nominal.

Material: Stainless Steel